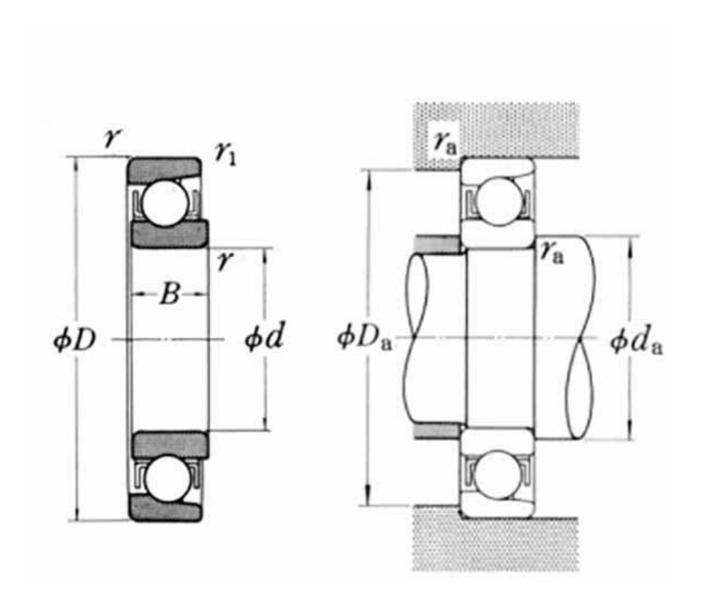

## **Basic dimensions**

Outer diameter [D] 35.00 mm

| Inner diameter [d] Width [B] | 14.00<br>8.00 | mm<br>mm |
|------------------------------|---------------|----------|
| Physical properties          |               |          |
| Load rating static [C0r]     | 1 150.00      | n        |
| Load rating static kgf       | 117.00        |          |
| Load rating dynamic kgf      | 590.00        |          |
| Load rating dynamic [Cr]     | 5 800.00      | n        |
| Limiting speed grease [rpm]  | 19 000.00     | rpm      |
| Limiting speed oil [rpm]     | 22 000.00     | rpm      |
| Weight                       | 0.04          | kg       |
|                              |               |          |
| Other data                   |               |          |
| Ref diam groove max [Da max] | 33.00         | mm       |
| Ref rad max [ra max]         | 0.30          | mm       |
| Seal type                    | Open          |          |
| Radius min [r min]           | 0.30          | mm       |
| Ref diam shaft min [da min]  | 16.00         | mm       |
|                              |               |          |